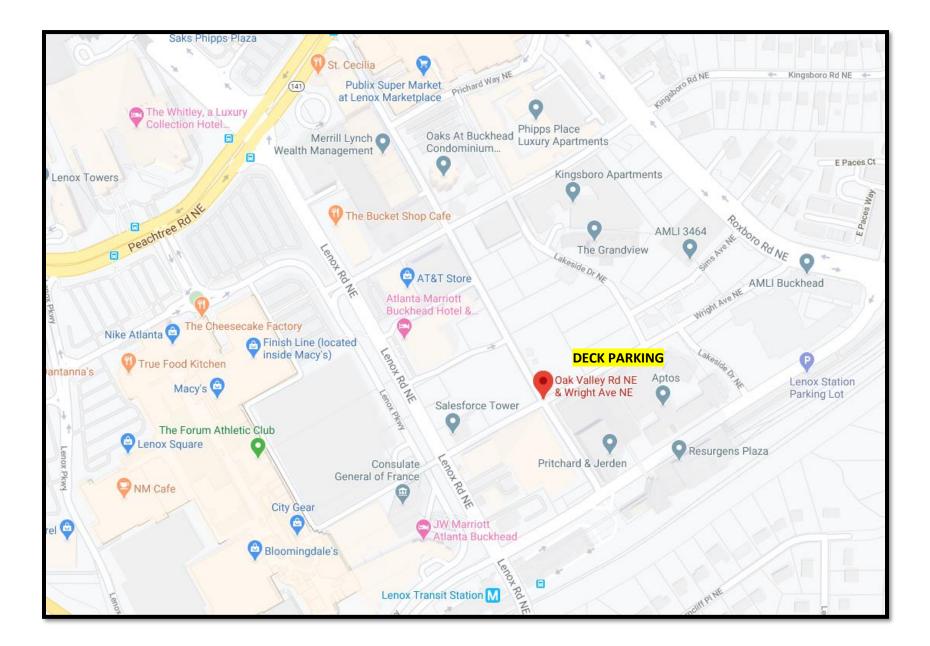

## DIRECTIONS:

- At Lenox Road, turn Right on East Paces Ferry if coming from I-85, or turn Left is coming from GA 400 or I-285.
- Turn Left on Oak Valley Road (the first street).
- Turn Right on Wright Avenue (the first street), and you'll see the entrance at the end of that block.

### Oak Valley and Wright Road intersection are noted below with a Red Arrow / The MARTA Deck is noted in yellow

NOTE: The FREE parking lot right next to the station is only for MARTA commuters, so park in the deck. It is noted in the map below as Lenox Station Parking Lot. DO NOT park here.