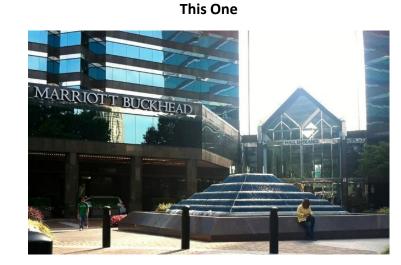

#### Note:

The JW Marriott is a high-rise glass tower (with an identical business tower beside it) attached to the back side of Lenox Square Mall. The Marriott Buckhead (only 6-7 floors) is one block up the street on the opposite side (people coming from 400 South will pass it on the left). See photos below.

Not This One