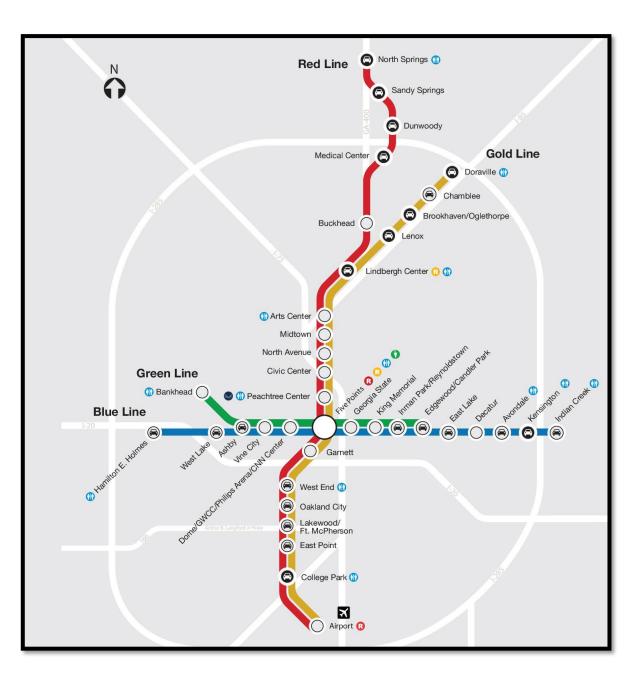

#### Instructions

- The MARTA transit station is connected to the main terminal (baggage claim). Signs are easy to find.
- Purchase a \$1 Breeze Ticket (or a \$2 Breeze Card for more than one trip).
- Then purchase a \$2.50 singe trip fare.

#### Directions (map below)

- From the Airport, the only way to go is North.
- Get on the GOLD LINE to Doraville, not the Red Line to North Springs (they run on the same tracks until Lindbergh Station).
- If you accidentally get on the wrong one, you can get off and switch until Lindbergh Station.
- Lenox Station is the next one after Lindbergh.
- Exit at Lenox Station at the South Entrance.
- JW Marriott Hotel is right across the street.