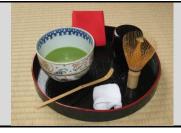

#### Washin'an Tea Room (or alternate activity)

An authentic Japanese tearoom built by craftsmen in Kyoto and transported to Washington for introducing the Way of Tea to the nation's capital. www.tankokaidc.org