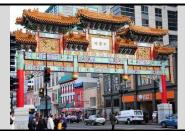

Chinese immigrants moved here after displacement from the original Chinatown along Pennsylvania Avenue. Stroll around lively, colorful shops while trying local favorites like dim sum, homemade noodles and roast duck.