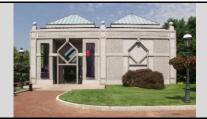

### **Freer Gallery of Art**

#### **Arthur M. Sackler Gallery**

The Smithsonian's two adjacent museums of Asian art on the south side of the National Mall are the Freer and Sackler Galleries. The premier collections include Chinese paintings, Japanese lacquer, Korean ceramics, Indian sculpture, Islamic metalware, Persian manuscripts, and the famous Peacock Room. FREE www.asia.si.edu