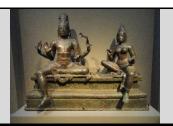

### **Freer Gallery of Art**

#### **Arthur M. Sackler Gallery**

The Smithsonian's two adjacent museums of Asian art on the south side of the National Mall are the Freer and Sackler Galleries. The premier collections include Chinese paintings, Japanese lacquer, Korean ceramics, Indian sculpture, Islamic metalware, Persian manuscripts, and the famous Peacock Room. FREE www.asia.si.edu